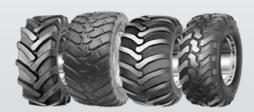

### **TIRES**

| TYPE | SIZE             | TOTAL WIDTH |
|------|------------------|-------------|
| AS   | 405x70-20        | 1.800 mm    |
| AS   | 12,5-20 MPT-01   | 1.720 mm    |
| EM   | 405x70R18 EM-01  | 1.800 mm    |
| EM   | 405x70R20 EM-01  | 1.800 mm    |
| GSP  | 500x45-22,5      | 1.890 mm    |
| AS   | 600x40-22,5 TR12 | 2.080 mm    |