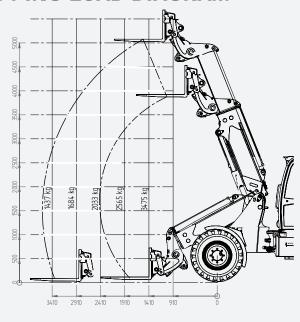

#### TOBROCO team

Industrielaan 2, 5061 KC Oisterwijk **Tel.:** +31 (0)13-5211212 **Fax:** +31 (0)13-5234045 **Internet:** www.tobroco-giant.com



TELESCOPIC WHEEL LOADERS

## **TECHNICAL DATA**

# 2245 4912 5850

#### **TIPPING LOAD DIAGRAM**



#### **V501 TELE**

| Engine             | DEUTZ D 2.9 L04 (4 cylinder), 50 HP / 36 kW<br>Stage IIIA |  |
|--------------------|-----------------------------------------------------------|--|
| Weight             | 5.900 kg                                                  |  |
| Tipping load       | See tipping load diagram                                  |  |
| Lifting height     | 5.159 mm                                                  |  |
| Driving hydraulics | Bosch Rexroth 150 L/min (480 bar)                         |  |
| Working hydraulics | 80 L/min (250 bar)                                        |  |
| Tires              | 405/70-20 16PR AS                                         |  |
| Driving speed      | 25 km/h                                                   |  |
| Pa